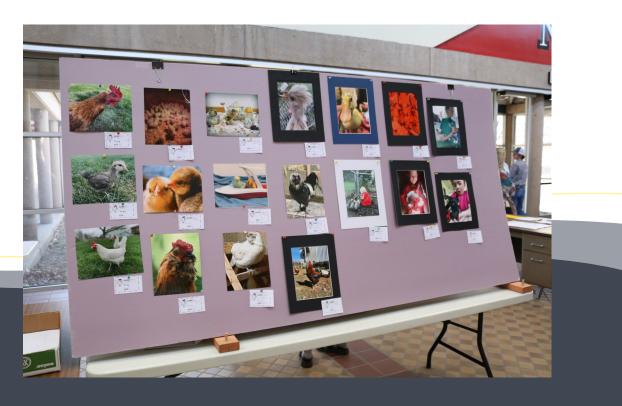

## 2024 UNL Chick Days—March 16 Photography and Egg Art Contests

**Photography** - Bring an 8 X 10 photo of your favorite bird/and or bird scene etc.

## **Youth or Adult (Circle one)**

(Put name, Youth or Adult, email and phone contact info on the back upper right hand corner of photo)

**Awards in the following Categories:** Youth or Adult, Division Prizes: 1st—\$30; 2nd—\$20; 3rd—\$10

Egg Art: Bring single decorated egg of any size for display in a labeled egg carton.

Youth or Adult (Circle one)

Division Prizes: 1st—\$30; 2nd—\$20; 3rd—\$10;

\*\*\*Please note that all Photography and Egg Art entries must be displayed by 9:00 AM on Saturday, March 16, 2024 in the UNL Commons display area. Entries may be mailed in ahead of time .